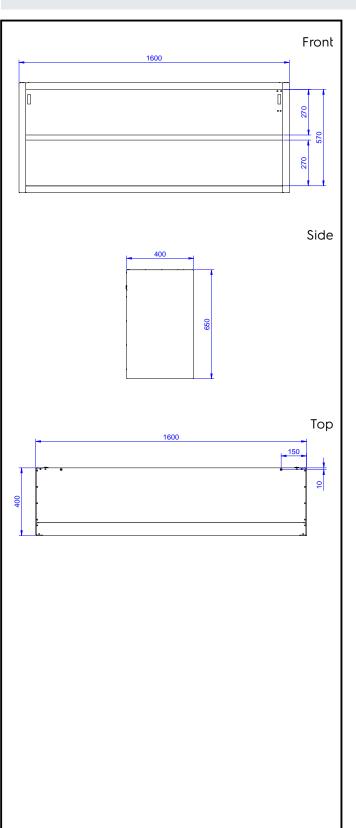

Open Wall Cupboard 1600 mm

# Key Information:

| External dimensions, Width:  |         |
|------------------------------|---------|
| 133259 (PA1600LCN)           | 1600 mm |
| External dimensions, Depth:  | 400 mm  |
| External dimensions, Height: | 650 mm  |